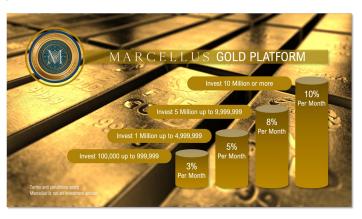

## **Key Features**

Activity Investment

Fixed Term Yield Term Fixed Monthly Income

**Early Redemption** 

Contractual Buy-Sell of Gold Minimum 100,000

Uncapped (GBP-USD-EUR) 12 Months, Renewable

12 Months

3% to 10% per month, net to investor