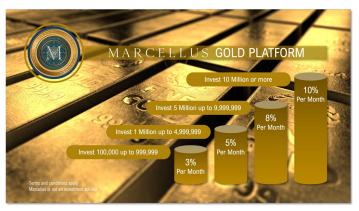

## **Key Features**

Activity Investment

Fixed Term Yield Term Fixed Monthly Income Early Redemption Contractual Buy-Sell of Gold Minimum 100,000 Uncapped (GBP-USD-EUR)

12 Months, Renewable
12 Months

3% to 10% per month, net to investor

Possible from month 4

Your GOLD Investment earns you up to \_\_\_\_\_10% per Month \_\_\_\_\_

Global Political Disruption, Currency Uncertainty and Economic Instability ... Brings GOLD to the Forefront of MCG's Investment Strategy